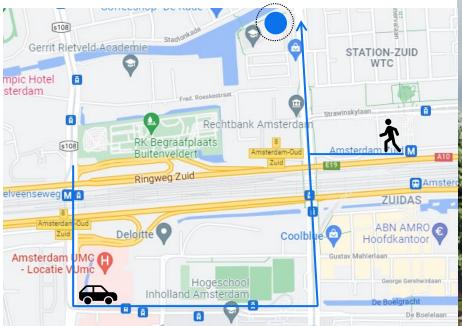

## **BY CAR**

Take exit S108 Amsterdam Oud-Zuid on the ring road Amsterdam A10 Zuid. Take a left turn at the traffic lights followed by another left turn at the next traffic lights passing under the Amsterdam UMC on the Boelelaan. You will reach a crossroads after approximately 0,6km. Please take another left turn here onto the Parnassusweg. You will reach our office in the Parnassus Tower after 0,9km.

## **PARKING**

There is public parking available in front of our building on the Parnassusweg and Ventweg. If you visit us by car, we kindly ask to provide your license plate number so that we can cover the parking costs.

## **PUBLIC TRANSPORT**

Our office is located five minutes walking from station Amsterdam Zuid where trains, trams, metros, and busses stop. Visit www.ov9292.nl voor the public mpic Hotel transport timetable. From station Amsterdam Zuid please take exit Zuidplein and follow the pedestrian route (the WTC should be on your right side). After passing under the viaduct take a and follow left turn pedestrian/cycling path until you reach a T-junction at the Parnassusweg. Take a right turn and walk straight on the Parnassusweg for approximately 300m until you reach the Parnassus Tower on your left.